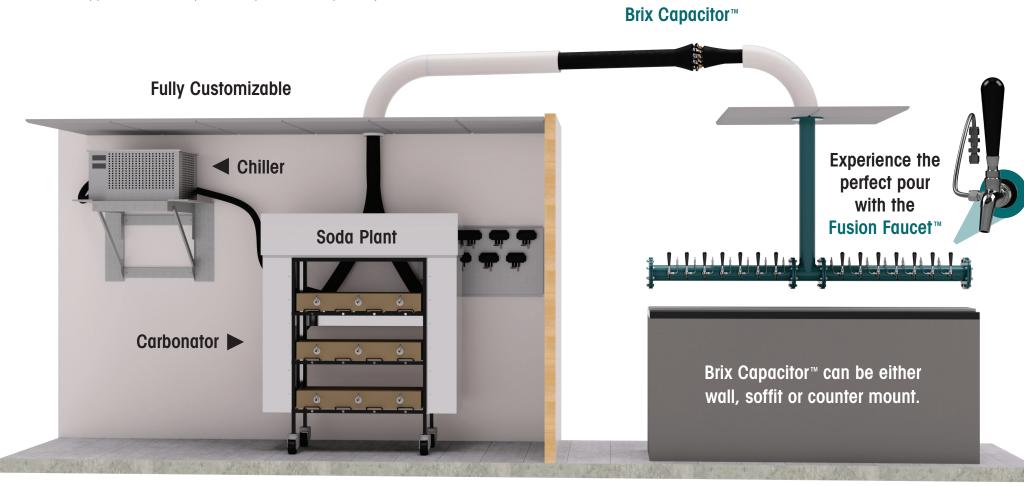

# A BETTER SYSTEM IN EVERY WAY.

SodaTap Systems combines state-of-the-art beer refrigeration technology with all-new soda dispensing technology to create **SodaTap Soda**. Sealed glycol chilling conduits refrigerate the product and deliver continuous pressure for a soft, laminar flow. The result is ideal for full-or self-service applications where patrons experience the "perfect pour."

#### **TECHNOLOGY THAT CONSISTENTLY DELIVERS:**

- The best quality carbonation and pour/taste experience
- An elegant counter-top dispenser station that can be customized for you
- Mastering rough and finished carbonation with brewed-in carbonation

### **CHANGES YOU'VE BEEN WAITING FOR:**

- No more big, fountain-style counter-top machines
- No more noisy electric valve dispenser action
- Turn-key installation and service through the SodaTap Systems Service Network
- No ice/water baths that take up valuable space