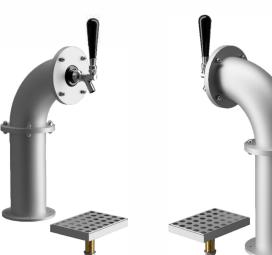

## **COUNTER MOUNT TOWER**

| PROJECT NAME: | ITEM #: |
|---------------|---------|

APPROVED BY:

| $\cap$ | ТИ | Ē· |
|--------|----|----|

## **TOWER NOMENCLATURE:**

KEEN - 1F - CM - SS STYLE OF TOWER NUMBER OF FAUCETS MOUNT TYPE

TOWER FINISH

LEGEND: SS = #4 BRUSHED PC = POWDER COATED MF = MIRROR FINISH BCu=COPPER

TOWER MADE OF 304 STAINLESS STEEL

\*TAP HANDLES NOT INCLUDED.

\*COLORATION IS A DIGITAL REPRESENTATION AND DOES NOT REFLECT THE ACTUAL COLOR.

STS Technologies, LLC

| PLEASE CHOOSE ONE TOWER FINISH                                              |                       |  |  |
|-----------------------------------------------------------------------------|-----------------------|--|--|
| ☐ #4 BRUSHED-SS                                                             | ☐ POWDER COAT-PC RAL# |  |  |
| ☐ MIRROR FINISH-MF                                                          | ☐ COPPER-BCu          |  |  |
| PLEASE CHOOSE ONE DRIP PAN FINISH                                           |                       |  |  |
| ☐ #4 BRUSHED-SS                                                             | #8 MIRROR-MF          |  |  |
| ALL MEASUREMENTS ARE IN INCHES AND WEIGHTS IN POUNDS UNLESS OTHERWISE NOTED |                       |  |  |