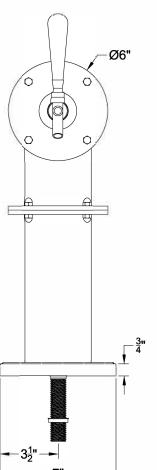

## **COUNTER MOUNT TOWER**

| PROJECT NAME: | ITEM #: |
|---------------|---------|

APPROVED BY:

| $\cap$ | ТИ | Ē· |
|--------|----|----|

## **TOWER NOMENCLATURE:**

KEEN - 1F - CM - SS STYLE OF TOWER NUMBER OF FAUCETS MOUNT TYPE

TOWER FINISH

LEGEND: SS = #4 BRUSHED PC = POWDER COATED MF = MIRROR FINISH BCu=COPPER

TOWER MADE OF 304 STAINLESS STEEL