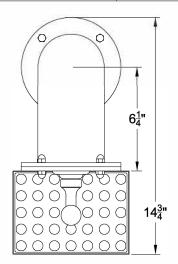

## **COUNTER MOUNT TOWER**

| PROJECT NAME: | ITEM #: |
|---------------|---------|

APPROVED BY:

| $\cap$ | ТИ | Ē· |
|--------|----|----|

## **TOWER NOMENCLATURE:**

KEEN - 1F - CM - SS STYLE OF TOWER NUMBER OF FAUCETS MOUNT TYPE

TOWER FINISH

LEGEND: SS = #4 BRUSHED PC = POWDER COATED MF = MIRROR FINISH BCu=COPPER

TOWER MADE OF 304 STAINLESS STEEL