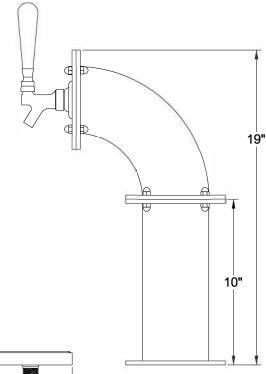

## **COUNTER MOUNT TOWER**

| PROJECT NAME: | ITEM #: |
|---------------|---------|

APPROVED BY:

| $\cap$ | ТИ | Ē· |
|--------|----|----|

## **TOWER NOMENCLATURE:**

KEEN - 1F - CM - SS STYLE OF TOWER NUMBER OF FAUCETS MOUNT TYPE

TOWER FINISH

LEGEND: SS = #4 BRUSHED PC = POWDER COATED MF = MIRROR FINISH BCu=COPPER

TOWER MADE OF 304 STAINLESS STEEL